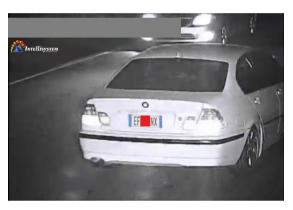

# IT-3104SZN-IRSL LED Strobe Light Version: V3

LPR/ANPR PICTURE

#### **Product Overview**

IT-3104SZN-IRSL Digital LED Strobe Light is a high power and smart performance digital pulse strobe lamp applying for Intelligent Traffic System applications. It's suitable for traffic crossing; urban road and high way for number plate recognition and speed measurement. Complied with latest professional strobe control circuit, it can accurately control strobe flash time, brightness and output of high instantaneous power. It has rapid recycling time and long lifespan, through synchronization with the strobe lamp, ITS cameras can obtain clear pictures of number plate, vehicle body and cab under any kind of environment without influence of human eye.