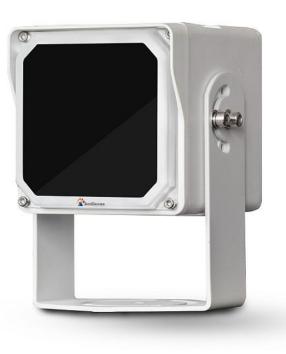

#### **Product Overview**

IT-3104SZN-IRSL Digital LED Strobe Light is a high power and smart performance digital pulse strobe lamp applying for Intelligent Traffic System applications. It's suitable for traffic crossing; urban road and high way for number plate recognition and speed measurement. Complied with latest professional strobe control circuit, it can accurately control strobe flash time, brightness and output of high instantaneous power. It has rapid recycling time and long lifespan, through synchronization with the strobe lamp, ITS cameras can obtain clear pictures of number plate, vehicle body and cab under any kind of environment without influence of human eye.

## **Specifications**

| Model                                         | IT-3104SZN-IRSL                                                                                                                                                                                                                                                                              |  |  |
|-----------------------------------------------|----------------------------------------------------------------------------------------------------------------------------------------------------------------------------------------------------------------------------------------------------------------------------------------------|--|--|
| Main Processor                                | High performance MCU                                                                                                                                                                                                                                                                         |  |  |
| LED Type                                      | 14pcs high power IR LED                                                                                                                                                                                                                                                                      |  |  |
| Wavelength                                    | 850nm                                                                                                                                                                                                                                                                                        |  |  |
| Beam Angle                                    | 10°(standard), 30°, 45° (optional)                                                                                                                                                                                                                                                           |  |  |
| On/Off Switch                                 | Environmental brightness detection, switch on under low illumination                                                                                                                                                                                                                         |  |  |
| Strobe Interface<br>(Default setting: Mode D) | <ul> <li>Mode D: Strobe frequency is 100Hz , duty cycle is adjustable and continuous working</li> <li>Mode H: Strobe frequency is in accordance with doubling pulse of camera, duty cycle is adjustable and continuous working (Duty cycle of Hikvision camera should be &lt;50%)</li> </ul> |  |  |
| Power Supply                                  | AC165~220V                                                                                                                                                                                                                                                                                   |  |  |
| LED Power                                     | ≤28W                                                                                                                                                                                                                                                                                         |  |  |
| Effective Distance                            | 10-20m, width 5-10m                                                                                                                                                                                                                                                                          |  |  |
| Synchronization port                          | Strobe trigger input                                                                                                                                                                                                                                                                         |  |  |
| Trigger Method                                | Low electrical level / Switching value                                                                                                                                                                                                                                                       |  |  |
| Housing Material                              | Aluminum+toughened glass                                                                                                                                                                                                                                                                     |  |  |
| Cooling                                       | Heating dissipating housing                                                                                                                                                                                                                                                                  |  |  |
| Lightning Protection                          | Common mode 4KV, Different mode 2KV                                                                                                                                                                                                                                                          |  |  |
| Protection Level                              | IP67                                                                                                                                                                                                                                                                                         |  |  |
| Working Temperature                           | -40~+60°C                                                                                                                                                                                                                                                                                    |  |  |
| Storage Temperature                           | -40∼+85°C                                                                                                                                                                                                                                                                                    |  |  |
| Net Weight                                    | 2.4kg                                                                                                                                                                                                                                                                                        |  |  |
| Dimensions                                    | 122*125*134mm                                                                                                                                                                                                                                                                                |  |  |