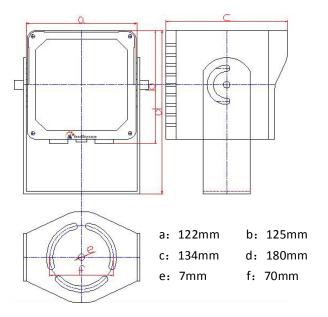

### Dimensions

## **Specifications**

| Model                                         | IT-3104SZN-IRSL                                                                                                                                                                                                                                                                              |  |  |
|-----------------------------------------------|----------------------------------------------------------------------------------------------------------------------------------------------------------------------------------------------------------------------------------------------------------------------------------------------|--|--|
| Main Processor                                | High performance MCU                                                                                                                                                                                                                                                                         |  |  |
| LED Type                                      | 14pcs high power IR LED                                                                                                                                                                                                                                                                      |  |  |
| Wavelength                                    | 850nm                                                                                                                                                                                                                                                                                        |  |  |
| Beam Angle                                    | 10°(standard), 30°, 45° (optional)                                                                                                                                                                                                                                                           |  |  |
| On/Off Switch                                 | Environmental brightness detection, switch on under low illumination                                                                                                                                                                                                                         |  |  |
| Strobe Interface<br>(Default setting: Mode D) | <ul> <li>Mode D: Strobe frequency is 100Hz , duty cycle is adjustable and continuous working</li> <li>Mode H: Strobe frequency is in accordance with doubling pulse of camera, duty cycle is adjustable and continuous working (Duty cycle of Hikvision camera should be &lt;50%)</li> </ul> |  |  |
| Power Supply                                  | AC165~220V                                                                                                                                                                                                                                                                                   |  |  |
| LED Power                                     | ≤28W                                                                                                                                                                                                                                                                                         |  |  |
| Effective Distance                            | 10-20m, width 5-10m                                                                                                                                                                                                                                                                          |  |  |
| Synchronization port                          | Strobe trigger input                                                                                                                                                                                                                                                                         |  |  |
| Trigger Method                                | Low electrical level / Switching value                                                                                                                                                                                                                                                       |  |  |
| Housing Material                              | Aluminum+toughened glass                                                                                                                                                                                                                                                                     |  |  |
| Cooling                                       | Heating dissipating housing                                                                                                                                                                                                                                                                  |  |  |
| Lightning Protection                          | Common mode 4KV, Different mode 2KV                                                                                                                                                                                                                                                          |  |  |
| Protection Level                              | IP67                                                                                                                                                                                                                                                                                         |  |  |
| Working Temperature                           | -40~+60°C                                                                                                                                                                                                                                                                                    |  |  |
| Storage Temperature                           | -40∼+85°C                                                                                                                                                                                                                                                                                    |  |  |
| Net Weight                                    | 2.4kg                                                                                                                                                                                                                                                                                        |  |  |
| Dimensions                                    | 122*125*134mm                                                                                                                                                                                                                                                                                |  |  |