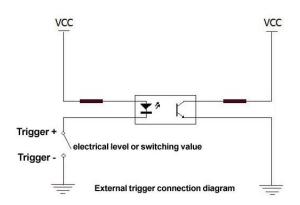

#### The principle diagram of interface

## **Wiring Definition**

Strobe Trigger:

| Base pin | Color of outgoing wire | Signal   | Remark |
|----------|------------------------|----------|--------|
| 1        | Red                    | Trigger+ |        |
| 2        | Black                  | Trigger- |        |