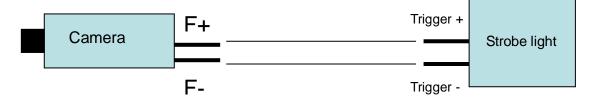

|  |  |
| Dimensions                                    | 122*125*134mm                                                                                                                                                                                                                                                                                |  |  |

### Hardware

Strobe trigger port and power wire

## **Wiring Definition**

Strobe Trigger:

| Base pin | Color of outgoing wire | Signal   | Remark |
|----------|------------------------|----------|--------|
| 1        | Red                    | Trigger+ |        |
| 2        | Black                  | Trigger- |        |





#### The principle diagram of interface



#### Connection between camera and strobe light

## Warning

The power wire should connect to ground wire, otherwise may cause electrical shock

### Dimensions



#### Disclaimer

All products, product specifications and data are subject to change without notice.

#### **After Sales Service**

Product damaged except artificial reason and the force majeure is under 36 months warranty, lifetime maintenance with cost price.