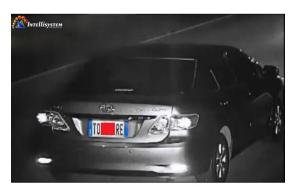

# IT-3104SZN-IRSL LED Strobe Light Version: V3

LPR/ANPR PICTURE

#### **Product Overview**

IT-3104SZN-IRSL Digital LED Strobe Light is a high power and smart performance digital pulse strobe lamp applying for Intelligent Traffic System applications. It's suitable for traffic crossing; urban road and high way for number plate recognition and speed measurement. Complied with latest professional strobe control circuit, it can accurately control strobe flash time, brightness and output of high instantaneous power. It has rapid recycling time and long lifespan, through synchronization with the strobe lamp, ITS cameras can obtain clear pictures of number plate, vehicle body and cab under any kind of environment without influence of human eye.